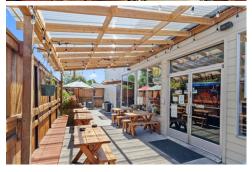

## 13900 NE Sandy Blvd., Portland, OR 97230

- » Business Opportunity | 2,000 ft<sup>2</sup> | Lot: 3,500 ft<sup>2</sup>
- » 6 Lottery machines with very good income NDA required for full details
- » Owner Carry Great Community Tavern
- » Covered Outdoor seating; 300+ square feet
- » Business Only; with a NNN Lease (Approx. 3 year recapture)
- » More Info: 13900NESandyBlvd.IsForSale.com