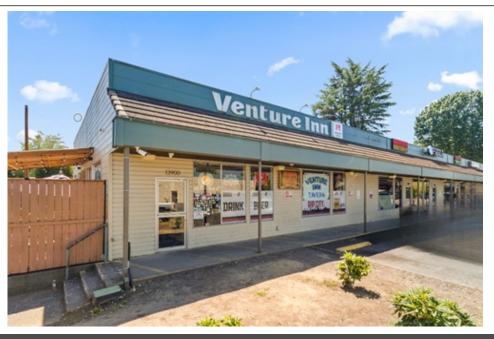

## Venture Inn

## 13900 NE Sandy Blvd., Portland, OR 97230

- » Business Opportunity | 2,000 ft<sup>2</sup> | Lot: 3,500 ft<sup>2</sup>
- » 6 Lottery machines with very good income NDA required for full details
- » Owner Carry Great Community Tavern
- » Covered Outdoor seating; 300+ square feet
- » Business Only; with a NNN Lease (Approx. 3 year recapture)
- » More Info: 13900NESandyBlvd.IsForSale.com