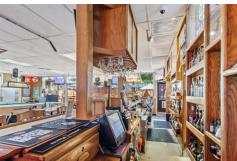

## 13900 NE Sandy Blvd., Portland, OR 97230

- » Business Opportunity | 2,000 ft<sup>2</sup> | Lot: 3,500 ft<sup>2</sup>
- » 6 Lottery machines with very good income NDA required for full details
- » Owner Carry Great Community Tavern
- » Covered Outdoor seating; 300+ square feet
- » Business Only; with a NNN Lease (Approx. 3 year recapture)
- » More Info: 13900NESandyBlvd.IsForSale.com